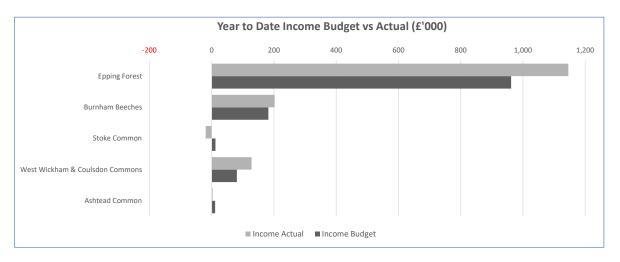

## Notes:

- 1. Epping Forest income is £184k ahead of profile as a result of increased income from Chingford Golf Course as well as additional sales generated from the Visitor Centre.
- 2. West Wickham & Coulsdon Commons income is currently ahead of the budget to date by £48k explained by grant income currently being greater than the budget profile as well as higher than anticipated income generated from both sales and rents.