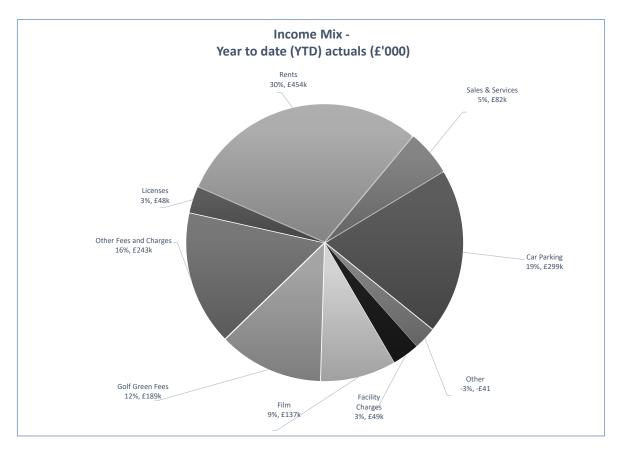

- 1. Total year to date actual income as @ September 2023 (Period 6) = £1.460m.
- 2. Other income primarily relates to government grants.
- 3. Fees & Charges relates to use of facilities and admissions mainly at Epping Forest.
  4. Sales & Services relates to various sports provided and Visitor Centre shop at Epping Forest.